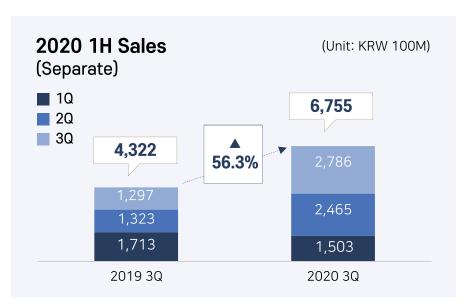

| Comprehensive Income Statement (Unit: KRW 100M, %) |         |       |         |  |  |
|----------------------------------------------------|---------|-------|---------|--|--|
| Туре                                               | 2019 3Q | YOY   | 2020 3Q |  |  |
| Sales                                              | 4,332   | 55.9  | 6,755   |  |  |
| Sales Cost                                         | 3,387   | 40.2  | 4,748   |  |  |
| Gross Profit                                       | 946     | 112.2 | 2,007   |  |  |
| Sales & Administrative<br>Expenses                 | 593     | 13.5  | 673     |  |  |
| Business Profits                                   | 353     | 277.9 | 1,334   |  |  |
| Net Profit before Income<br>Tax Expenses           | 534     | 95.7  | 1,045   |  |  |
| Net Profit                                         | 490     | 123.5 | 1,095   |  |  |