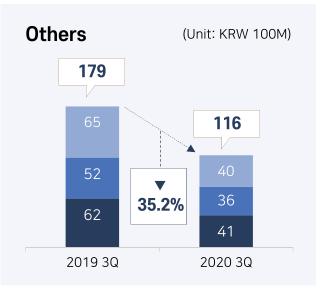

Subcontract    |
| 2022                   | Subtotal                                                                   | 483                          | 905                             |                |
| TBD -                  | Knowledge Industrial Center,Deokeun, Goyang                                | Land area<br>around15,000py  | TBD                             | Own            |
|                        | Jungsan District, Gyeongsan                                                | Land area<br>around32,160py  | TBD                             | Own            |
|                        | Total                                                                      | 10,444                       | 15,184                          |                |





# **Sales Performance**











# **Business Profits Performance**

















www.isdongseo.co.kr