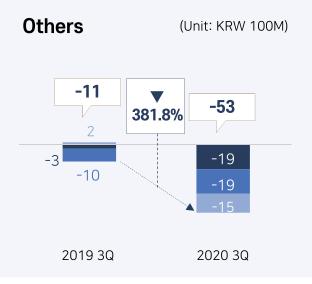

ubtotal                                                                   | 483                          | 905                             |                |
| TBD -                  | Knowledge Industrial Center,Deokeun, Goyang                                | Land area<br>around15,000py  | TBD                             | Own            |
|                        | Jungsan District, Gyeongsan                                                | Land area<br>around32,160py  | TBD                             | Own            |
|                        | Total                                                                      | 10,444                       | 15,184                          |                |





# **Sales Performance**











# **Business Profits Performance**

















www.isdongseo.co.kr