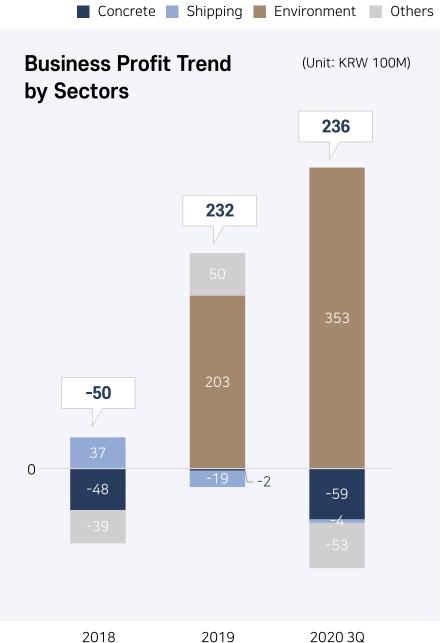

tal                                                                   | 483                          | 905                             |                |
| TBD -                  | Knowledge Industrial Center,Deokeun, Goyang                                | Land area<br>around15,000py  | TBD                             | Own            |
|                        | Jungsan District, Gyeongsan                                                | Land area<br>around32,160py  | TBD                             | Own            |
|                        | Total                                                                      | 10,444                       | 15,184                          |                |





# **Sales Performance**











# **Business Profits Performance**

















www.isdongseo.co.kr