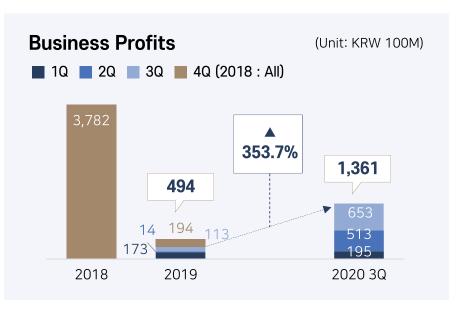

| 4,332   | 55.9  | 6,755   |  |  |
| Sales Cost                                         | 3,387   | 40.2  | 4,748   |  |  |
| Gross Profit                                       | 946     | 112.2 | 2,007   |  |  |
| Sales & Administrative<br>Expenses                 | 593     | 13.5  | 673     |  |  |
| Business Profits                                   | 353     | 277.9 | 1,334   |  |  |
| Net Profit before Income<br>Tax Expenses           | 534     | 95.7  | 1,045   |  |  |
| Net Profit                                         | 490     | 123.5 | 1,095   |  |  |

# **Management Performance - Consolidated**









# **Management Performance - Separate**











01 Construction Sector

02 Non-Construction Sector

Copyright © 2020 IS DONGSEO Co., Ltd. All Rights Reserved.













#### **PROJECT IN PROGRESS**

(Unit: KRW 100M)

| Туре             | Site Name                            | Construction Period | Progress | No. of<br>Households | Contract/Subcontract<br>Amount | Rev. Recognition            |
|------------------|--------------------------------------|---------------------|----------|----------------------|--------------------------------|-----------------------------|
|                  | Eileen-Garden, Suseong Beomeo, Daegu | 2018.06 - 2021.04   | 77.6%    | 719                  | 4,589                          | In Progress                 |
|                  | IS BIZ Tower, Misa, Hangang          | 2018.04 - 2020.05   | 100.0%   | -                    | 1,539                          | Transferred                 |
| Own              | IS BIZ Towe