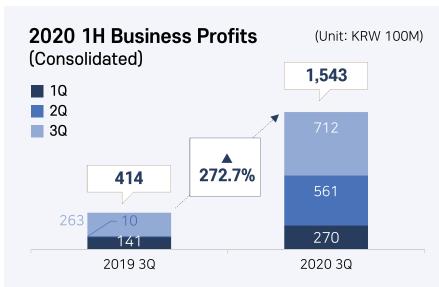

| Comprehensive Income Statement (Unit: KRW 100M, %) |         |       |         |  |  |
|----------------------------------------------------|---------|-------|---------|--|--|
| Туре                                               | 2019 3Q | YOY   | 2020 3Q |  |  |
| Sales                                              | 5,362   | 62.1  | 8,693   |  |  |
| Sales Cost                                         | 4,097   | 48.8  | 6,096   |  |  |
| Gross Profit                                       | 1,266   | 105.1 | 2,597   |  |  |
| Sales & Administrative<br>Expenses                 | 851     | 23.9  | 1,054   |  |  |
| Business Profits                                   | 414     | 272.7 | 1,543   |  |  |
| Net Profit before Income<br>Tax Expenses           | 625     | 99.5  | 1,247   |  |  |
| Net Profit                                         | 562     | 121.5 | 1,245   |  |  |