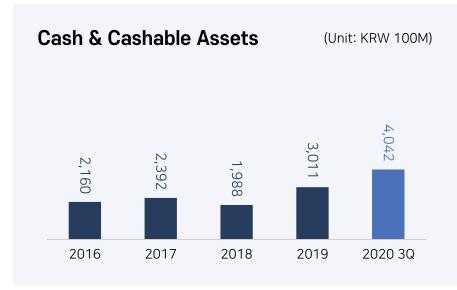

## 01 Investment Highlights

- Management Performance
- Summarized Financial Statement (Consolidated/Separate)
- Key Financial Indicators