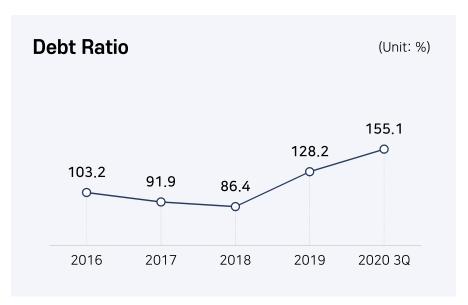

| 2019 3Q | YOY   | 2020 3Q |  |  |
| Sales                                              | 4,332   | 55.9  | 6,755   |  |  |
| Sales Cost                                         | 3,387   | 40.2  | 4,748   |  |  |
| Gross Profit                                       | 946     | 112.2 | 2,007   |  |  |
| Sales & Administrative<br>Expenses                 | 593     | 13.5  | 673     |  |  |
| Business Profits                                   | 353     | 277.9 | 1,334   |  |  |
| Net Profit before Income<br>Tax Expenses           | 534     | 95.7  | 1,045   |  |  |
| Net Profit                                         | 490     | 123.5 | 1,095   |  |  |

# **Management Performance - Consolidated**









# **Management Performance - Separate**











01 Construction Sector

02 Non-Construction Sector

Copyright © 2020 IS DONGSEO Co., Ltd. All Rights Reserved.













#### **PROJECT IN PROGRESS**

(Unit: KRW 100M)

| Туре             | Site Name                            | Construction Period | Progress | No. of<br>Households | Contract/Subcontract<br>Amount | Rev. Recognition            |
|------------------|--------------------------------------|---------------------|----------|----------------------|--------------------------------|-----------------------------|
|                  | Eileen-Garden, Suseong Beomeo, Daegu | 2018.06 - 2021.04   | 77.6%    | 719                  | 4,589                          | In Progress                 |
|                  | IS BIZ Tower, Misa, Hangang          | 2018.04 - 2020.05   | 1