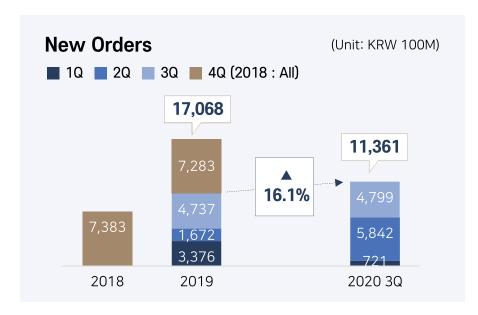

| 4,332   | 55.9  | 6,755   |  |  |
| Sales Cost                                         | 3,387   | 40.2  | 4,748   |  |  |
| Gross Profit                                       | 946     | 112.2 | 2,007   |  |  |
| Sales & Administrative<br>Expenses                 | 593     | 13.5  | 673     |  |  |
| Business Profits                                   | 353     | 277.9 | 1,334   |  |  |
| Net Profit before Income<br>Tax Expenses           | 534     | 95.7  | 1,045   |  |  |
| Net Profit                                         | 490     | 123.5 | 1,095   |  |  |

# **Management Performance - Consolidated**









# **Management Performance - Separate**











01 Construction Sector

02 Non-Construction Sector

Copyright © 2020 IS DONGSEO Co., Ltd. All Rights Reserved.













#### **PROJECT IN PROGRESS**

(Unit: KRW 100M)

| Туре             | Site Name                            | Construction Period | Progress | No. of<br>Households | Contract/Subcontract<br>Amount | Rev. Recognition            |
|------------------|--------------------------------------|---------------------|----------|----------------------|--------------------------------|-----------------------------|
|                  | Eileen-Garden, Suseong Beomeo, Daegu | 2018.06 - 2021.04   | 77.6%    | 719                  | 4,589                          | In Progress                 |
|                  | IS BIZ Tower, Misa, Hangang          | 2018.04 - 2020.05   | 100.0%   | -                    | 1,539                          | Transferred                 |
| Own              | IS BI