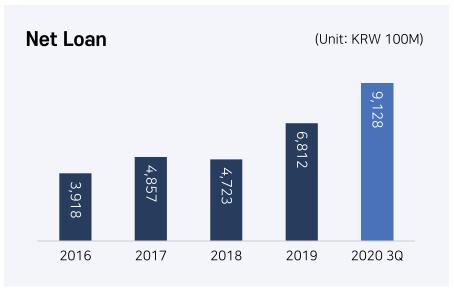

| 2019 3Q | YOY   | 2020 3Q |  |  |
| Sales                                              | 4,332   | 55.9  | 6,755   |  |  |
| Sales Cost                                         | 3,387   | 40.2  | 4,748   |  |  |
| Gross Profit                                       | 946     | 112.2 | 2,007   |  |  |
| Sales & Administrative<br>Expenses                 | 593     | 13.5  | 673     |  |  |
| Business Profits                                   | 353     | 277.9 | 1,334   |  |  |
| Net Profit before Income<br>Tax Expenses           | 534     | 95.7  | 1,045   |  |  |
| Net Profit                                         | 490     | 123.5 | 1,095   |  |  |

# **Management Performance - Consolidated**









# **Management Performance - Separate**











01 Construction Sector

02 Non-Construction Sector

Copyright © 2020 IS DONGSEO Co., Ltd. All Rights Reserved.













#### **PROJECT IN PROGRESS**

(Unit: KRW 100M)

| Туре             | Site Name                            | Construction Period | Progress | No. of<br>Households | Contract/Subcontract<br>Amount | Rev. Recognition            |
|------------------|--------------------------------------|---------------------|----------|----------------------|--------------------------------|-----------------------------|
|                  | Eileen-Garden, Suseong Beomeo, Daegu | 2018.06 - 2021.04   | 77.6%    | 719                  | 4,589                          | In Progress                 |
|                  | IS BIZ Tower, Misa, Hangang          | 2018.04 - 2020.05   | 100.0