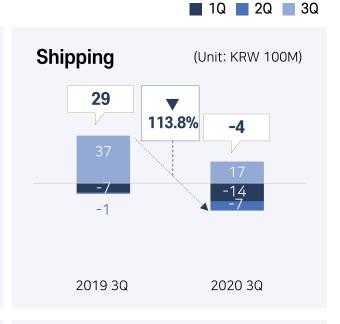

Subtotal                                                                   | 483                          | 905                             |                |
| TBD -                  | Knowledge Industrial Center,Deokeun, Goyang                                | Land area<br>around15,000py  | TBD                             | Own            |
|                        | Jungsan District, Gyeongsan                                                | Land area<br>around32,160py  | TBD                             | Own            |
|                        | Total                                                                      | 10,444                       | 15,184                          |                |





# **Sales Performance**











# **Business Profits Performance**

















www.isdongseo.co.kr