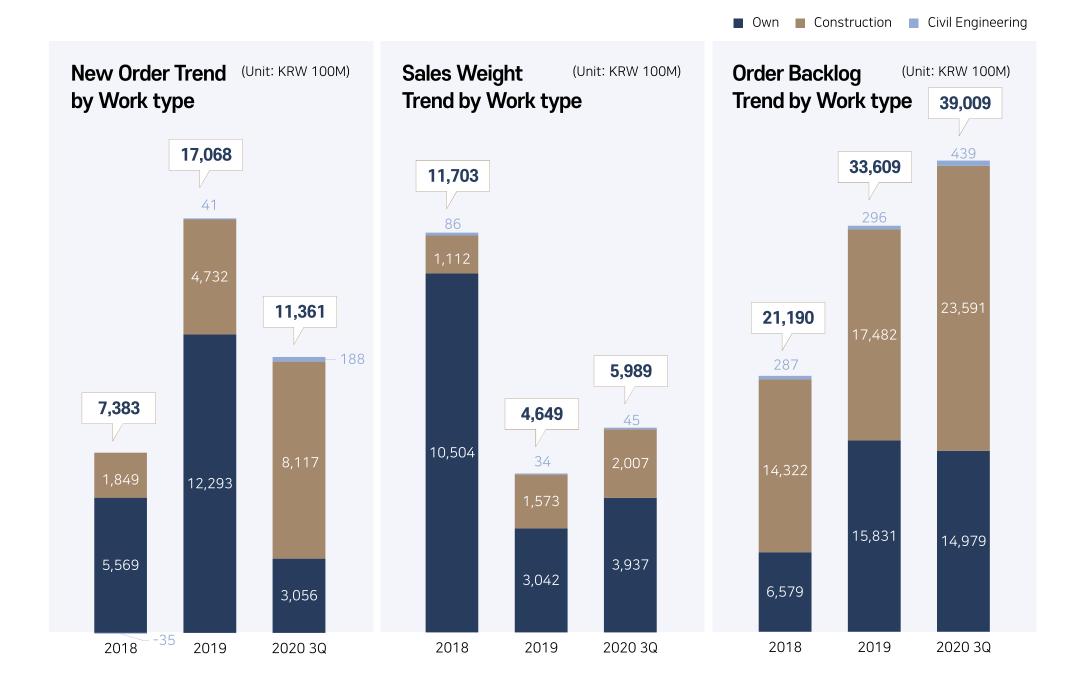

| 4,332   | 55.9  | 6,755   |  |  |
| Sales Cost                                         | 3,387   | 40.2  | 4,748   |  |  |
| Gross Profit                                       | 946     | 112.2 | 2,007   |  |  |
| Sales & Administrative<br>Expenses                 | 593     | 13.5  | 673     |  |  |
| Business Profits                                   | 353     | 277.9 | 1,334   |  |  |
| Net Profit before Income<br>Tax Expenses           | 534     | 95.7  | 1,045   |  |  |
| Net Profit                                         | 490     | 123.5 | 1,095   |  |  |

# **Management Performance - Consolidated**









# **Management Performance - Separate**











01 Construction Sector

02 Non-Construction Sector

Copyright © 2020 IS DONGSEO Co., Ltd. All Rights Reserved.













#### **PROJECT IN PROGRESS**

(Unit: KRW 100M)

| Туре             | Site Name                            | Construction Period | Progress | No. of<br>Households | Contract/Subcontract<br>Amount | Rev. Recognition            |
|------------------|--------------------------------------|---------------------|----------|----------------------|--------------------------------|-----------------------------|
|                  | Eileen-Garden, Suseong Beomeo, Daegu | 2018.06 - 2021.04   | 77.6%    | 719                  | 4,589                          | In Progress                 |
|                  | IS BIZ Tower, Misa, Hangang          | 2018.04 - 2020.05   | 100.0%   | -                    | 1,539                          | Transferred                 |
| Own              | IS BIZ Tower,