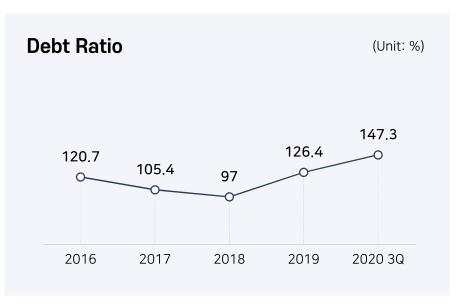

## 01 Investment Highlights

- Management Performance
- Summarized Financial Statement (Consolidated/Separate)
- Key Financial Indicators