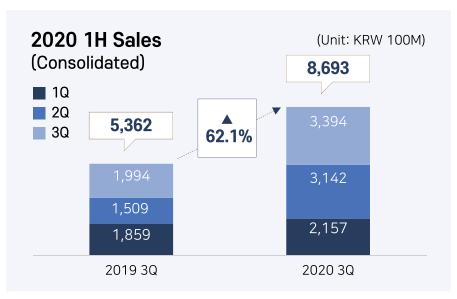

| Comprehensive Income Statement (Unit: KRW 100M, %) |         |       |         |  |  |
|----------------------------------------------------|---------|-------|---------|--|--|
| Туре                                               | 2019 3Q | YOY   | 2020 3Q |  |  |
| Sales                                              | 5,362   | 62.1  | 8,693   |  |  |
| Sales Cost                                         | 4,097   | 48.8  | 6,096   |  |  |
| Gross Profit                                       | 1,266   | 105.1 | 2,597   |  |  |
| Sales & Administrative<br>Expenses                 | 851     | 23.9  | 1,054   |  |  |
| Business Profits                                   | 414     | 272.7 | 1,543   |  |  |
| Net Profit before Income<br>Tax Expenses           | 625     | 99.5  | 1,247   |  |  |
| Net Profit                                         | 562     | 121.5 | 1,245   |  |  |