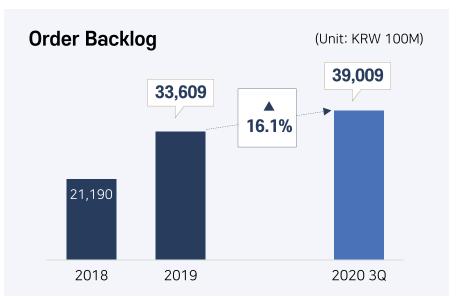

| 4,332   | 55.9  | 6,755   |  |  |
| Sales Cost                                         | 3,387   | 40.2  | 4,748   |  |  |
| Gross Profit                                       | 946     | 112.2 | 2,007   |  |  |
| Sales & Administrative<br>Expenses                 | 593     | 13.5  | 673     |  |  |
| Business Profits                                   | 353     | 277.9 | 1,334   |  |  |
| Net Profit before Income<br>Tax Expenses           | 534     | 95.7  | 1,045   |  |  |
| Net Profit                                         | 490     | 123.5 | 1,095   |  |  |

# **Management Performance - Consolidated**









# **Management Performance - Separate**











01 Construction Sector

02 Non-Construction Sector

Copyright © 2020 IS DONGSEO Co., Ltd. All Rights Reserved.













#### **PROJECT IN PROGRESS**

(Unit: KRW 100M)

| Туре             | Site Name                            | Construction Period | Progress | No. of<br>Households | Contract/Subcontract<br>Amount | Rev. Recognition            |
|------------------|--------------------------------------|---------------------|----------|----------------------|--------------------------------|-----------------------------|
|                  | Eileen-Garden, Suseong Beomeo, Daegu | 2018.06 - 2021.04   | 77.6%    | 719                  | 4,589                          | In Progress                 |
|                  | IS BIZ Tower, Misa, Hangang          | 2018.04 - 2020.05   | 100.0%   | -                    | 1,539                          | Transferred                 |
| Own              | IS BIZ