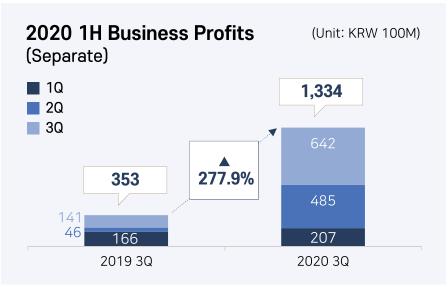

| Comprehensive Income Statement (Unit: KRW 100M, %) |         |       |         |  |  |
|----------------------------------------------------|---------|-------|---------|--|--|
| Туре                                               | 2019 3Q | YOY   | 2020 3Q |  |  |
| Sales                                              | 4,332   | 55.9  | 6,755   |  |  |
| Sales Cost                                         | 3,387   | 40.2  | 4,748   |  |  |
| Gross Profit                                       | 946     | 112.2 | 2,007   |  |  |
| Sales & Administrative<br>Expenses                 | 593     | 13.5  | 673     |  |  |
| Business Profits                                   | 353     | 277.9 | 1,334   |  |  |
| Net Profit before Income<br>Tax Expenses           | 534     | 95.7  | 1,045   |  |  |
| Net Profit                                         | 490     | 123.5 | 1,095   |  |  |