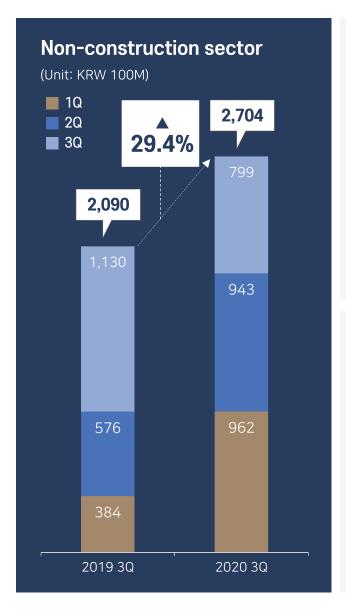

| Subcontract    |
| 2022                   | Subtotal                                                                   | 483                          | 905                             |                |
| TBD -                  | Knowledge Industrial Center,Deokeun, Goyang                                | Land area<br>around15,000py  | TBD                             | Own            |
|                        | Jungsan District, Gyeongsan                                                | Land area<br>around32,160py  | TBD                             | Own            |
|                        | Total                                                                      | 10,444                       | 15,184                          |                |





# **Sales Performance**











# **Business Profits Performance**

















www.isdongseo.co.kr