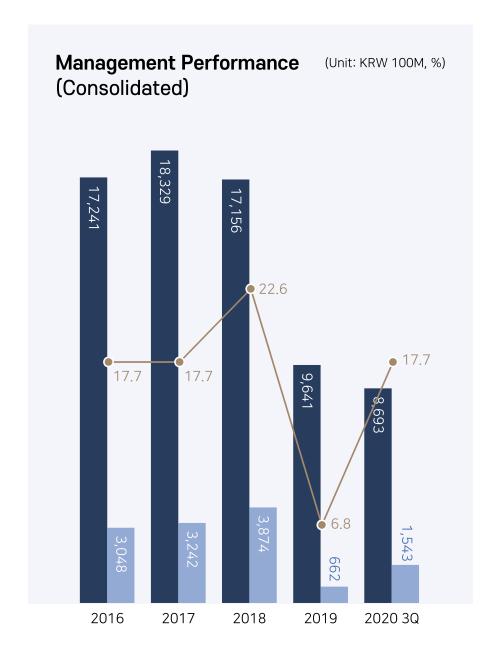

or related contracts, agreements, and/or investment decisions. All investment decisions related to share purchasing shall only be based on the information provided through the securities reports and/or investment prospectus submitted to the Financial Services Commission.





# TABLE OF CONTENTS

IS DONGSEO Co., Ltd.
INVESTOR RELATIONS
2020

## 01 Investment Highlights

- Management Performance
- Summarized Financial Statement (Consolidated/Separate)
- Key Financial Indicators

# 02 Performance by Business Divisions

- Construction Sector
- Non-Construction Sector





- 01 Management Performance
- 02 Summarized Financial Statement(Consolidated/Separate)
- 03 Key Financial Indicators

Copyright © 2020 IS DONGSEO Co., Ltd. All Rights Reserved.



■ Business Profits —— Business Profits (%)





## 2020 3Q - Sales & Business Profits









| Financial Stateme      | nt      | (Unit: k | (RW 100M, %) |
|------------------------|---------|----------|--------------|
| Туре                   | 2019 3Q | YOY      | 2020 3Q      |
| Liquid Assets          | 14,803  | 41.1     | 20,889       |
| Non-Liquid Assets      | 13,644  | -6.1     | 12,815       |
| Assets Total           | 28,447  | 18.5     | 33,704       |
| Liquid Liabilities     | 8,588   | 35.5     | 11,637       |
| Non-Liquid Liabilities | 7,234   | 16.6     | 8,437        |
| Liabilities Total      | 15,821  | 26.9     | 20,074       |
| Capital                | 154     | -        | 154          |
| Earned Surplus         | 6,609   | 15.8     | 7,653        |
| Capital                | 12,626  | 7.9      | 13,629