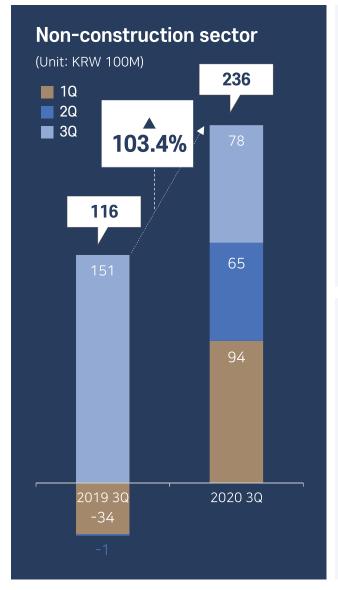

| Subtotal                                                                   | 483                          | 905                             |                |
| TBD -                  | Knowledge Industrial Center,Deokeun, Goyang                                | Land area<br>around15,000py  | TBD                             | Own            |
|                        | Jungsan District, Gyeongsan                                                | Land area<br>around32,160py  | TBD                             | Own            |
|                        | Total                                                                      | 10,444                       | 15,184                          |                |





# **Sales Performance**











# **Business Profits Performance**

















www.isdongseo.co.kr