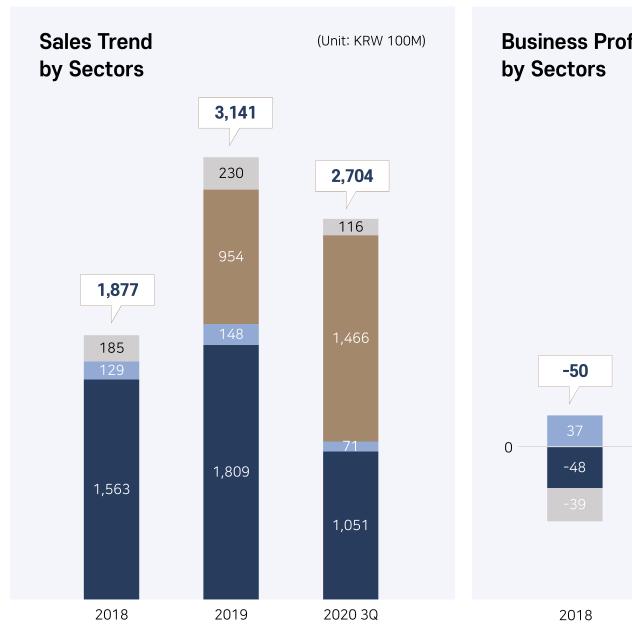

total                                                                   | 483                          | 905                             |                |
| TBD -                  | Knowledge Industrial Center,Deokeun, Goyang                                | Land area<br>around15,000py  | TBD                             | Own            |
|                        | Jungsan District, Gyeongsan                                                | Land area<br>around32,160py  | TBD                             | Own            |
|                        | Total                                                                      | 10,444                       | 15,184                          |                |





# **Sales Performance**











# **Business Profits Performance**

















www.isdongseo.co.kr