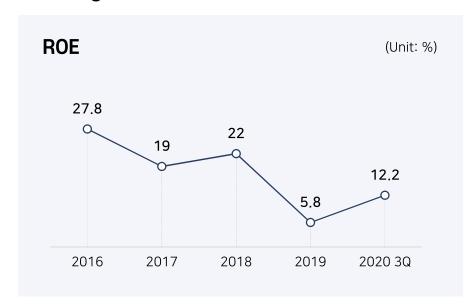

## 01 Investment Highlights

- Management Performance
- Summarized Financial Statement (Consolidated/Separate)
- Key Financial Indicators