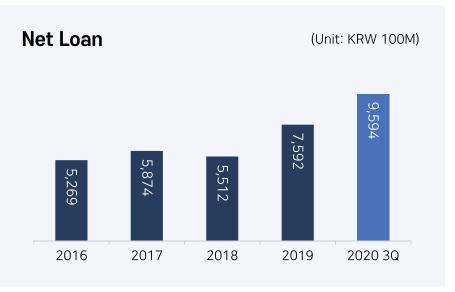

## 01 Investment Highlights

- Management Performance
- Summarized Financial Statement (Consolidated/Separate)
- Key Financial Indicators