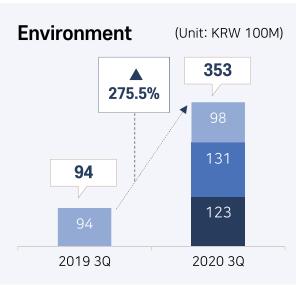

| Subtotal                                                                   | 483                          | 905                             |                |
| TBD -                  | Knowledge Industrial Center,Deokeun, Goyang                                | Land area<br>around15,000py  | TBD                             | Own            |
|                        | Jungsan District, Gyeongsan                                                | Land area<br>around32,160py  | TBD                             | Own            |
|                        | Total                                                                      | 10,444                       | 15,184                          |                |





# **Sales Performance**











# **Business Profits Performance**

















www.isdongseo.co.kr