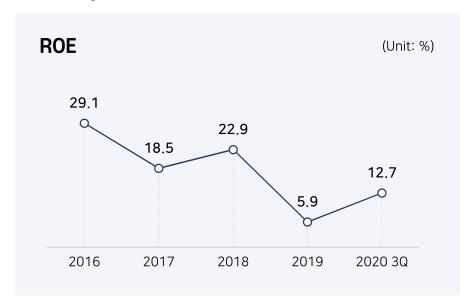

| 2019 3Q | YOY   | 2020 3Q |  |  |
| Sales                                              | 4,332   | 55.9  | 6,755   |  |  |
| Sales Cost                                         | 3,387   | 40.2  | 4,748   |  |  |
| Gross Profit                                       | 946     | 112.2 | 2,007   |  |  |
| Sales & Administrative<br>Expenses                 | 593     | 13.5  | 673     |  |  |
| Business Profits                                   | 353     | 277.9 | 1,334   |  |  |
| Net Profit before Income<br>Tax Expenses           | 534     | 95.7  | 1,045   |  |  |
| Net Profit                                         | 490     | 123.5 | 1,095   |  |  |

# **Management Performance - Consolidated**









# **Management Performance - Separate**











01 Construction Sector

02 Non-Construction Sector

Copyright © 2020 IS DONGSEO Co., Ltd. All Rights Reserved.













#### **PROJECT IN PROGRESS**

(Unit: KRW 100M)

| Туре             | Site Name                            | Construction Period | Progress | No. of<br>Households | Contract/Subcontract<br>Amount | Rev. Recognition            |
|------------------|--------------------------------------|---------------------|----------|----------------------|--------------------------------|-----------------------------|
|                  | Eileen-Garden, Suseong Beomeo, Daegu | 2018.06 - 2021.04   | 77.6%    | 719                  | 4,589                          | In Progress                 |
|                  | IS BIZ Tower, Misa, Hangang          | 2018.04 - 2020.05   |