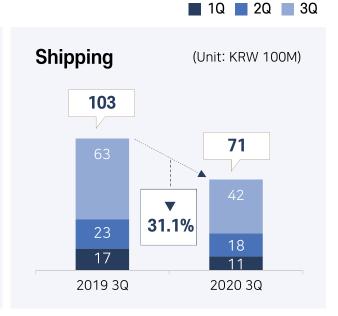

| Subcontract    |
| 2022                   | Subtotal                                                                   | 483                          | 905                             |                |
| TBD -                  | Knowledge Industrial Center,Deokeun, Goyang                                | Land area<br>around15,000py  | TBD                             | Own            |
|                        | Jungsan District, Gyeongsan                                                | Land area<br>around32,160py  | TBD                             | Own            |
|                        | Total                                                                      | 10,444                       | 15,184                          |                |





# **Sales Performance**











# **Business Profits Performance**

















www.isdongseo.co.kr