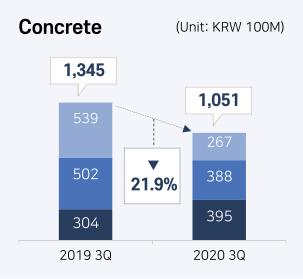

| Subcontract    |
| 2022                   | Subtotal                                                                   | 483                          | 905                             |                |
| TBD -                  | Knowledge Industrial Center,Deokeun, Goyang                                | Land area<br>around15,000py  | TBD                             | Own            |
|                        | Jungsan District, Gyeongsan                                                | Land area<br>around32,160py  | TBD                             | Own            |
|                        | Total                                                                      | 10,444                       | 15,184                          |                |





# **Sales Performance**











# **Business Profits Performance**

















www.isdongseo.co.kr