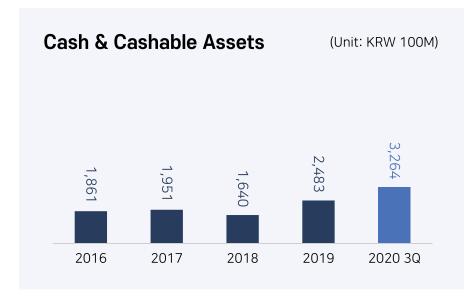

| 2019 3Q | YOY   | 2020 3Q |  |  |
| Sales                                              | 4,332   | 55.9  | 6,755   |  |  |
| Sales Cost                                         | 3,387   | 40.2  | 4,748   |  |  |
| Gross Profit                                       | 946     | 112.2 | 2,007   |  |  |
| Sales & Administrative<br>Expenses                 | 593     | 13.5  | 673     |  |  |
| Business Profits                                   | 353     | 277.9 | 1,334   |  |  |
| Net Profit before Income<br>Tax Expenses           | 534     | 95.7  | 1,045   |  |  |
| Net Profit                                         | 490     | 123.5 | 1,095   |  |  |

# **Management Performance - Consolidated**









# **Management Performance - Separate**











01 Construction Sector

02 Non-Construction Sector

Copyright © 2020 IS DONGSEO Co., Ltd. All Rights Reserved.













#### **PROJECT IN PROGRESS**

(Unit: KRW 100M)

| Туре             | Site Name                            | Construction Period | Progress | No. of<br>Households | Contract/Subcontract<br>Amount | Rev. Recognition            |
|------------------|--------------------------------------|---------------------|----------|----------------------|--------------------------------|-----------------------------|
|                  | Eileen-Garden, Suseong Beomeo, Daegu | 2018.06 - 2021.04   | 77.6%    | 719                  | 4,589                          | In Progress                 |
|                  | IS BIZ Tower, Misa, Hangang          | 2018.04 - 2020.05   | 100