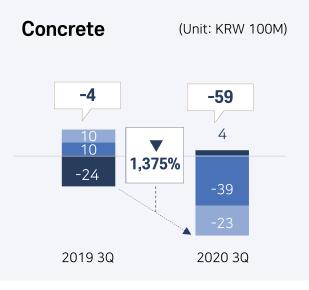

| Subtotal                                                                   | 483                          | 905                             |                |
| TBD -                  | Knowledge Industrial Center,Deokeun, Goyang                                | Land area<br>around15,000py  | TBD                             | Own            |
|                        | Jungsan District, Gyeongsan                                                | Land area<br>around32,160py  | TBD                             | Own            |
|                        | Total                                                                      | 10,444                       | 15,184                          |                |





# **Sales Performance**











# **Business Profits Performance**

















www.isdongseo.co.kr