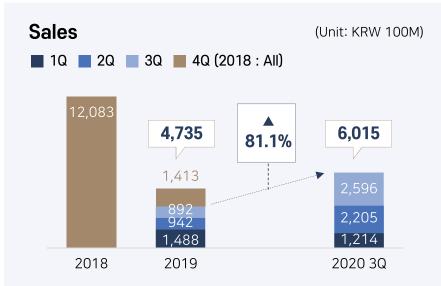

| 4,332   | 55.9  | 6,755   |  |  |
| Sales Cost                                         | 3,387   | 40.2  | 4,748   |  |  |
| Gross Profit                                       | 946     | 112.2 | 2,007   |  |  |
| Sales & Administrative<br>Expenses                 | 593     | 13.5  | 673     |  |  |
| Business Profits                                   | 353     | 277.9 | 1,334   |  |  |
| Net Profit before Income<br>Tax Expenses           | 534     | 95.7  | 1,045   |  |  |
| Net Profit                                         | 490     | 123.5 | 1,095   |  |  |

# **Management Performance - Consolidated**









# **Management Performance - Separate**











01 Construction Sector

02 Non-Construction Sector

Copyright © 2020 IS DONGSEO Co., Ltd. All Rights Reserved.













#### **PROJECT IN PROGRESS**

(Unit: KRW 100M)

| Туре             | Site Name                            | Construction Period | Progress | No. of<br>Households | Contract/Subcontract<br>Amount | Rev. Recognition            |
|------------------|--------------------------------------|---------------------|----------|----------------------|--------------------------------|-----------------------------|
|                  | Eileen-Garden, Suseong Beomeo, Daegu | 2018.06 - 2021.04   | 77.6%    | 719                  | 4,589                          | In Progress                 |
|                  | IS BIZ Tower, Misa, Hangang          | 2018.04 - 2020.05   | 100.0%   | -                    | 1,539                          | Transferred                 |
| Own              | IS BIZ To